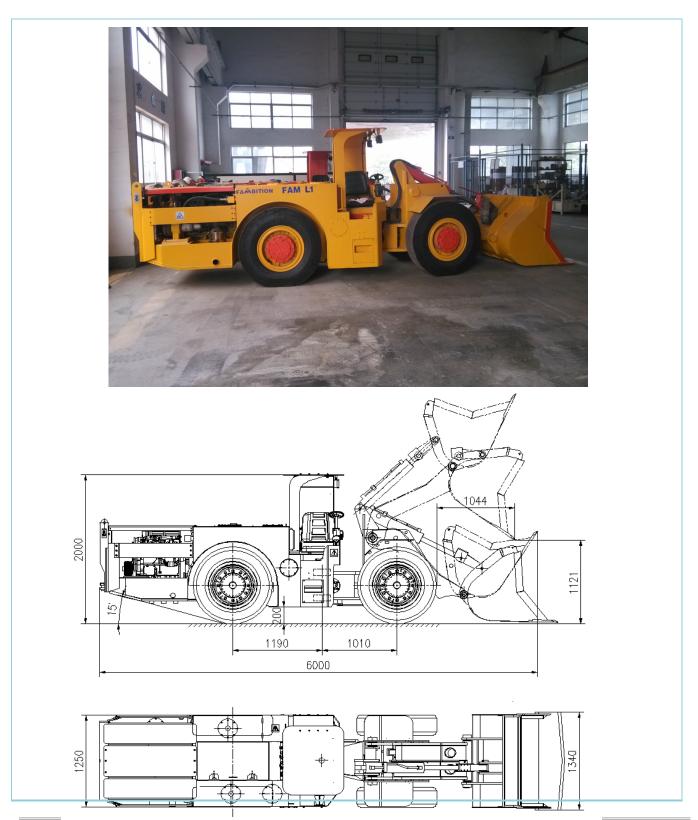

| Technical Data             |                                                                                                                                           |
|----------------------------|-------------------------------------------------------------------------------------------------------------------------------------------|
| SAFE WORKING ENVIRONMENT   | <ul> <li>ISO9001 quality certified</li> <li>Service brake: hydrostatic</li> <li>Parking Brake: Spring brake, hydraulic release</li> </ul> |
| Dimension                  | 6000 x 1340 x 2000 mm                                                                                                                     |
| Bucket Capacity            | 1 m3                                                                                                                                      |
| Payload                    | 2000 Kg                                                                                                                                   |
| Engine Rated Power         | 47.5 Kw                                                                                                                                   |
| Max Traction Force         | 56 KN                                                                                                                                     |
| Max Breakout Force         | 48 KN                                                                                                                                     |
| Ground Clearance           | 200mm                                                                                                                                     |
| Center articulation        | 38°                                                                                                                                       |
| Rear oscillation           | 8°                                                                                                                                        |
| Outer Turning Radius       | 4460 mm                                                                                                                                   |
| Inner Turning Radius       | 2510 mm                                                                                                                                   |
| Overall Weight             | 6500 Kg                                                                                                                                   |
| Tire                       | 10.00 – 20                                                                                                                                |
| Axle                       | FAMA30                                                                                                                                    |
| System voltage             | 24V                                                                                                                                       |
| Alternator                 | 28V/40A                                                                                                                                   |
| Head light                 | LED 40W×2                                                                                                                                 |
| Rear light                 | LED 40W×2                                                                                                                                 |
| Travelling system pressure | 35MPa                                                                                                                                     |

| Working system pressure | 12 Mpa                               |
|-------------------------|--------------------------------------|
| Fuel Tank Capacity      | 90L                                  |
| Oil Tank Capacity       | 80 L + 170 L                         |
| Engine                  |                                      |
| Brand                   | DEUTZ Germany                        |
| Model                   | BF 4L 2011                           |
| Power                   | 47.5kW @ 2300 rpm                    |
| Torque                  | 218 Nm @ 1600 rpm                    |
| Hydraulic Pump          |                                      |
| Туре                    | Full reversible variable piston pump |
| Model                   | 3COM PV22                            |
| Hydraulic Motor         |                                      |
| Model                   | 3COM MV23                            |
| TOP VIEW                |                                      |
| 2100                    |                                      |